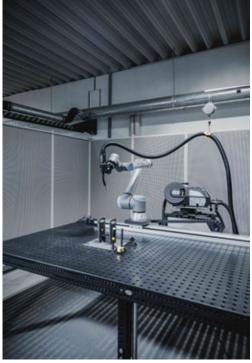

# Welding Package

Heidenbluth Schweisstechnik

The Welding Package from Heidenbluth is a modular system that can be configured from a simple welding application as an open system with optimal accessibility to a 2-station system with high productivity. The EWM and Fronius brands with their processes are possible as welding power sources.

### Features

The welding system is easy to operate by operating the robot arm. Welding data selection via UR panel Seam Finding Seam tracking Nesting function Commute function Welding data documentation Operator testing Zero point clamping system CE declaration training Installation Linear axis Positioner Wire Sense CMT Force Arc Cold Arc Welding fume extraction 1 or 2 station operation Short delivery time

#### What's in the box

- 1. Robot
- 2. Welding Machine
- 3. Type of table
- 4. URCaps (for Welding Parameters, Touchsense, Commute seam finding, boxes)
- 5. Steering
- 6. Cable