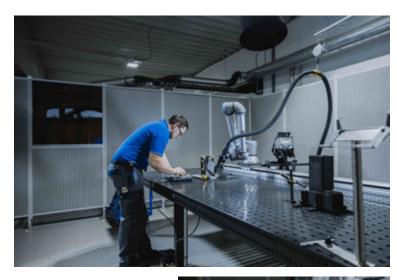

# Welding Package

Heidenbluth Schweisstechnik

The Welding Package from Heidenbluth is a modular system that can be configured from a simple welding application as an open system with optimal accessibility to a 2-station system with high productivity. The EWM and Fronius brands with their processes are possible as welding power sources.

### Features

The welding system is easy to operate by operating the robot arm. Welding data selection via UR panel Seam Finding Seam tracking Nesting function Commute function Welding data documentation Operator testing Zero point clamping system CE declaration training Installation Linear axis Positioner Wire Sense CMT Force Arc Cold Arc Welding fume extraction 1 or 2 station operation Short delivery time

#### What's in the box

- 1. Robot
- 2. Welding Machine
- 3. Type of table
- 4. URCaps (for Welding Parameters, Touchsense, Commute seam finding, boxes)
- 5. Steering
- 6. Cable