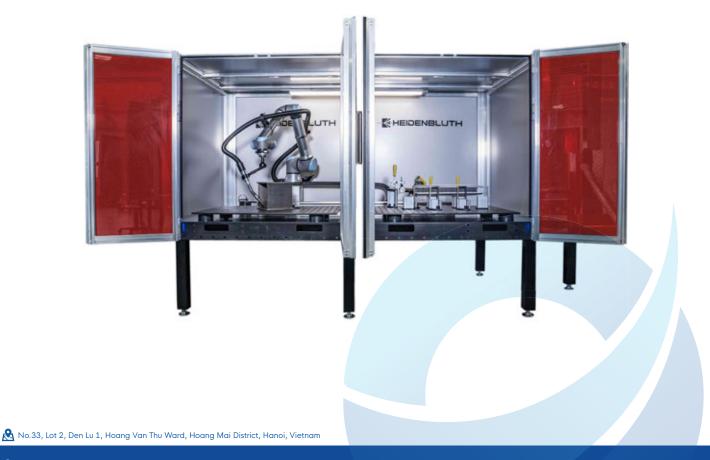

# Welding Package

Heidenbluth Schweisstechnik

The Welding Package from Heidenbluth is a modular system that can be configured from a simple welding application as an open system with optimal accessibility to a 2-station system with high productivity. The EWM and Fronius brands with their processes are possible as welding power sources.

### Features

The welding system is easy to operate by operating the robot arm. Welding data selection via UR panel Seam Finding Seam tracking Nesting function Commute function Welding data documentation Operator testing Zero point clamping system CE declaration training Installation Linear axis Positioner Wire Sense CMT Force Arc Cold Arc Welding fume extraction 1 or 2 station operation Short delivery time

#### What's in the box

- 1. Robot
- 2. Welding Machine
- 3. Type of table
- 4. URCaps (for Welding Parameters, Touchsense, Commute seam finding, boxes)
- 5. Steering
- 6. Cable